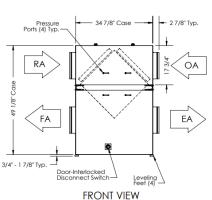

### **Dimensions**

EA: Exhaust Air to Outside RA: Room Air to be Exhausted FA: Fresh Air to Inside OA: Outside Air Intake

INSTALLATION ORIENTATION Unit may be installed in any orientation.

RA/EA airstream can be switched with OA/FA airstream.