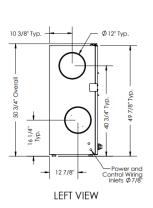

### **Dimensions**

EA: Exhaust Air to Outside RA: Room Air to be Exhausted FA: Fresh Air to Inside OA: Outside Air Intake

INSTALLATION ORIENTATION Unit may be installed in any orientation.

RA/EA airstream can be switched with OA/FA airstream.