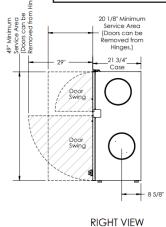

### **Dimensions**

EA: Exhaust Air to Outside RA: Room Air to be Exhausted FA: Fresh Air to Inside OA: Outside Air Intake

INSTALLATION ORIENTATION Unit may be installed in any orientation.

RA/EA airstream can be switched with OA/FA airstream.