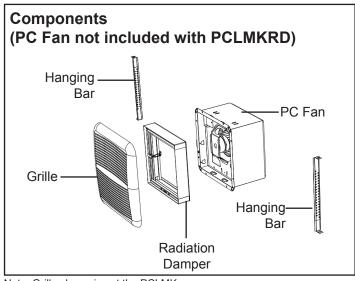

## **Specifications**

- Kit includes PCRD-P2, PCLMK and wiring extender
- 3-hour rating ceiling radiation dampers
- UL Listed Link (165°F Standard)
- UL Approved flexible fire blanket
- Ceramic fiber with fiberglass cover
- Roll-formed frame 22 g. galvanized steel

Note: Grille shown is not the PCLMK

|         | Standard<br>Grille | PCLK | PCLEDK | РСМК | PCLMK    | PCHS | PCSC | PC3S | PCMG |
|---------|--------------------|------|--------|------|----------|------|------|------|------|
| PCLMKRD | -                  | -    | -      | -    | Included | -    | -    | ~    | -    |