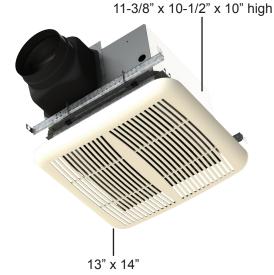

## Dimensions



## **Specifications**

- Kit includes PCRD-P2, PCLMK and wiring extender
- 3-hour rating ceiling radiation dampers
- UL Listed Link (165°F Standard)
- UL Approved flexible fire blanket
- Ceramic fiber with fiberglass cover
- Roll-formed frame 22 g. galvanized steel





Note: Grille shown is not the PCLMK

|         | Standard<br>Grille | PCLK | PCLEDK | РСМК | PCLMK    | PCHS | PCSC | PC3S | PCMG |
|---------|--------------------|------|--------|------|----------|------|------|------|------|
| PCLMKRD | -                  | -    | -      | -    | Included | -    | -    | ~    | -    |

| ACCESSORY MODEL | 1 | 2 | 3 | 4 | 5 | REMARKS |
|-----------------|---|---|---|---|---|---------|
|                 |   |   |   |   |   |         |
|                 |   |   |   |   |   |         |
|