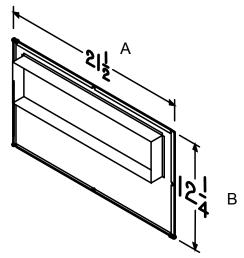

#### 982L IN-LINE ADAPTOR KIT

- · Galvanized Steel
- Fits FF400, FF500 & FF700
- 4 1/2" x 18 1/2" Duct Intake