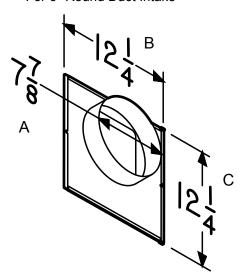

### 981L IN-LINE ADAPTOR KIT

- Galvanized Steel
- Fits FF200, FF250 & FF300
- For 8" Round Duct Intake