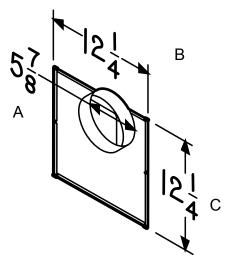

### 961L IN-LINE ADAPTOR KIT

- · Galvanized Steel
- Fits FF100 & FF150
- · For 6" Round Duct Intake