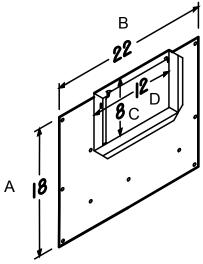

#### 983L IN-LINE ADAPTOR KIT

- · Galvanized Steel
- Fits FF900 & FF1500
- 8" x 12" Duct Intake

| Project:  | Submitted: |
|-----------|------------|
| Customer: | Approved:  |
| Location: | FP         |