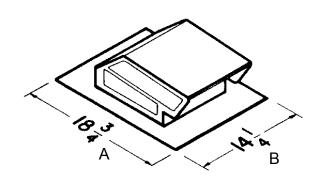

#### Model 634

- Black electrically bonded epoxy finish
- · Built-in backdraft damper & birdscreen
- For 3 1/4" x 10" or up to 8" round duct

#### Model 644

- Same as Model 634 except Aluminum
- Natural finish

Model RCXII - 18" and 20" units

| Size | Α      | В      | С      | D      | E | Est.<br>Wt. |
|------|--------|--------|--------|--------|---|-------------|
| 18   | 32 3/4 | 12 1/2 | 29 1/2 | 18 5/8 | 2 | 35          |
| 20   | 32 3/4 | 12 1/2 | 29 1/2 | 20     | 2 | 35          |