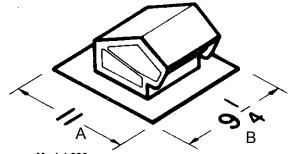

#### Model 636

- Black electrically bonded epoxy finishBuilt-in backdraft damper & birdscreen
- For 3" or 4" round duct

### Model 636AL

- Same as Model 636 except Aluminum
- · Natural finish