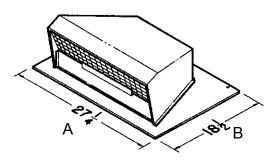

#### Model 437

- · High capacity design up to 1200 CFM
- Built-in birdscreen
- Steel, black electrically bonded epoxy finish