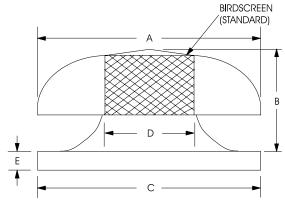

#### Model 644

- Same as Model 634 except Aluminum
- Natural finish

Model RCXII - 18" and 20" units

| Size | Α      | В      | С      | D      | E | Est.<br>Wt. |
|------|--------|--------|--------|--------|---|-------------|
| 18   | 32 3/4 | 12 1/2 | 29 1/2 | 18 5/8 | 2 | 35          |
| 20   | 32 3/4 | 12 1/2 | 29 1/2 | 20     | 2 | 35          |