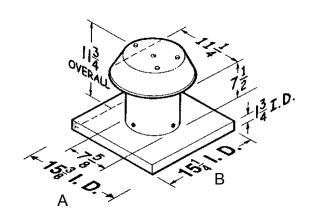

#### Model 611CM

- For curb mount installation
- Aluminum natural finish
- · Built-in birdscreen
- For up to 8" round duct

### Model 612CM

- For curb mount installation
- Aluminum natural finish
- Built-in birdscreen
- For up to 12" round duct

| Project:  | Submitted: |
|-----------|------------|
| Customer: | Approved:  |
| Location: |            |