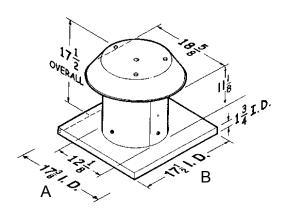

### Model 612CM

- For curb mount installation
- Aluminum natural finish
- Built-in birdscreen
- For up to 12" round duct

| Project:  | Submitted: |
|-----------|------------|
| Customer: | Approved:  |
| Location: |            |