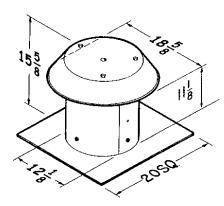

#### Model 612

- For flat roof installation
- Aluminum natural finish
- Built-in birdscreen
- For up to 12" round duct