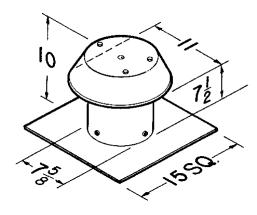

#### Model 611

- For flat roof installation
- · Aluminum natural finish
- · Built-in birdscreen
- For up to 8" round duct

#### Model 612

- For flat roof installation
- Aluminum natural finish
- Built-in birdscreen
- For up to 12" round duct