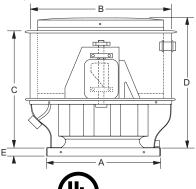

## **MODEL TXB-RHUL UL762 LISTED RESTAURANT BELT DRIVE CENTRIFUGAL UPBLAST ROOF EXHAUSTER**

P: 800.961.7370 www.solerpalau-usa.com

AVG. **DIMENSIONS (IN.)** SIZE SHIP WT. В Α С Е D (LBS) 30 42 1/2 56 3/4 41 45 2 1/2 365 42 1/2 66 48 2 1/2 36 44 365 42 72 1/2 48 52 55 2 1/2 385 48 55 78 3/4 52 56 2 1/2 490

A - Inside dimension of square curb cap. B - Outside diameter of unit.

D - Height of unit above top of curb.

G - Outside dimension of factory built prefab curb.

C - Height of exhaust opening above curb cap.