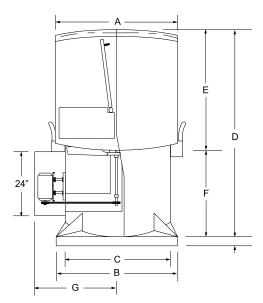

| SIZE | A  | B sq. | C sq.  |        |    |        | G      | METAL GAUGES   |                |             |  |  |
|------|----|-------|--------|--------|----|--------|--------|----------------|----------------|-------------|--|--|
|      |    |       |        | D      | E  | F      | (Max.) | FAN<br>HOUSING | WIND<br>SHROUD | CURB<br>CAP |  |  |
| 24   | 30 | 35    | 25-1/8 | 55-1/2 | 25 | 30-1/2 | 37     | 12             | 18             | 14          |  |  |
| 30   | 36 | 41    | 31-1/8 | 58-1/2 | 28 | 30-1/2 | 40     | 12             | 18             | 14          |  |  |
| 36   | 42 | 47    | 37-1/8 | 60-1/2 | 30 | 30-1/2 | 43     | 12             | 18             | 14          |  |  |
| 42   | 48 | 53    | 43-1/8 | 65-1/2 | 33 | 32-1/2 | 46     | 12             | 18             | 14          |  |  |
| 48   | 54 | 59    | 49-1/8 | 68-1/2 | 36 | 32-1/2 | 49     | 10             | 18             | 14          |  |  |
| 54   | 60 | 65    | 55-1/8 | 71-1/2 | 39 | 32-1/2 | 52     | 10             | 18             | 14          |  |  |
| 60   | 66 | 71    | 61-1/8 | 74-1/2 | 42 | 32-1/2 | 55     | 10             | 18             | 10          |  |  |