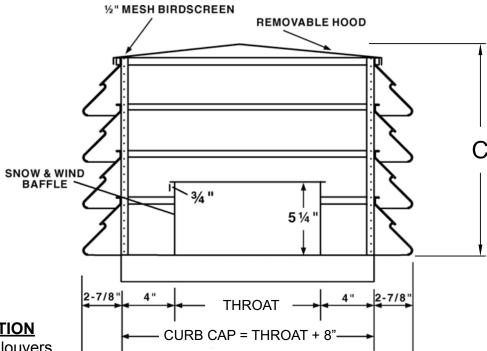

## STANDARD CONSTRUCTION

- · Heavy-gauge aluminum louvers.
- · Aluminum roof with cross-breaks.
- · Mitered curb cap base with welded corners.
- Birdscreen 1/2" x 1" galvanized mesh wire.
- · Removable roof for interior access.