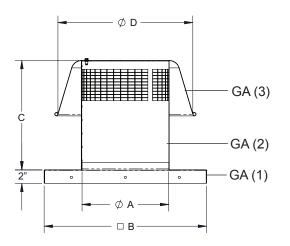

| Model | Throat          |    | Dimens | ions (in.) |    | Ма | terial Gau | ge | Estimated       | Nominal     |  |  |
|-------|-----------------|----|--------|------------|----|----|------------|----|-----------------|-------------|--|--|
| No.   | Area<br>sq. ft. | Α  | В      | С          | D  | 1  | 2 3        |    | Weight<br>(Ibs) | Damper Size |  |  |
| 6     | 0.3             | 7  | 16.5   | 10         | 14 | 18 | 18         | 18 | 4.35            | 8 x 8       |  |  |
| 8     | 0.4             | 9  | 16.5   | 12         | 14 | 18 | 18         | 18 | 4.72            | 8 x 8       |  |  |
| 10    | 0.7             | 11 | 24     | 14         | 20 | 18 | 18         | 18 | 7.98            | 15 x 15     |  |  |
| 12    | 0.9             | 13 | 24     | 16         | 20 | 18 | 18         | 18 | 8.37            | 15 x 15     |  |  |
| 14    | 1.2             | 15 | 24     | 18         | 27 | 18 | 16         | 18 | 11.08           | 15 x 15     |  |  |
| 16    | 1.6             | 17 | 24     | 20         | 27 | 18 | 16         | 18 | 11.67           | 15 x 15     |  |  |
| 18    | 2.0             | 19 | 29.5   | 22         | 27 | 18 | 16         | 18 | 14.77           | 21 x 21     |  |  |
| 20    | 2.4             | 21 | 29.5   | 22         | 30 | 18 | 16         | 18 | 15.95           | 21 x 21     |  |  |