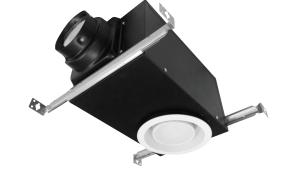

# PCRL80

## **Premium Choice Recessed Vent Light**

#### **Specifications**

- HVI certified performance, 80 CFM @ .1" SP
- Very quiet, rated at 1.2 sones
- 120V/60HZ
- Galvanized housing with black polyester powder coat finish
- Universal 4" or 6" metal duct adaptor
- 14-24" adjustable hanging bars
- Fits 2x8 construction
- PCRL80 has a E26 bulb base (bulb sold separately)
- Plug-&-Play compatible with PCSC (Speed Control) and PCHS (Humidity Sensor)
- 5-year warranty