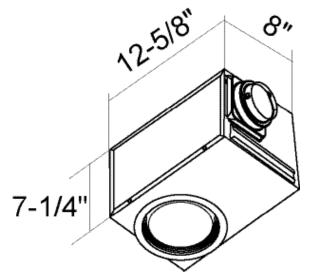

#### **Specifications**

- HVI certified performance, 80 CFM @ .1" SP
- Very quiet, rated at 1.2 sones
- 120V/60HZ
- Galvanized housing with black polyester powder coat finish
- Universal 4" or 6" metal duct adaptor
- 14-24" adjustable hanging bars
- Fits 2x8 construction
- PCRL80 has a E26 bulb base (bulb sold separately)
- Plug-&-Play compatible with PCSC (Speed Control) and PCHS (Humidity Sensor)
- 5-year warranty

#### **Performance**

| CFM @ .1" SP | CFM<br>@ .25" SP | Watts | Duct Dia | Sones @<br>.1" SP | Amps |
|--------------|------------------|-------|----------|-------------------|------|
| 80           | 50               | 19.7  | 4 & 6"   | 1.2               | .27  |