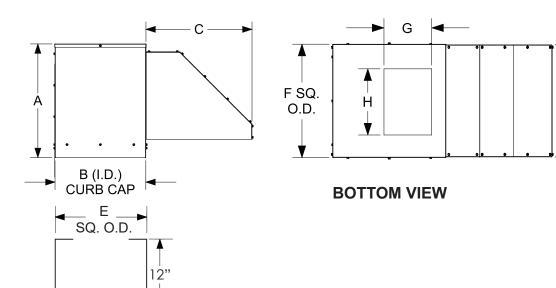

## MODEL KSFV LOW INTAKE KITCHEN SUPPLY FAN WITH VARIATIONS

D

| SIZE | Α       | B SQ.   | С         | D       | E SQ.   | F SQ.   | G       | Н       | DAMPER<br>O.D. | FILTERS (QTY) |
|------|---------|---------|-----------|---------|---------|---------|---------|---------|----------------|---------------|
| 9    | 30"     | 23-7/8" | 28"       | 24"     | 22-1/2" | 24"     | 10-3/8" | 12"     | 18-1/2"        | 20 X 20 (1)   |
| 10   | 35"     | 33-7/8" | 31-13/16" | 34"     | 32-1/2" | 34"     | 11-5/8" | 13-1/4" | 28-1/2"        | 16 X 25 (2)   |
| 12   | 35"     | 33-7/8" | 31-13/16" | 34"     | 32-1/2" | 34"     | 13-5/8" | 15-3/4" | 28-1/2"        | 16 X 25 (2)   |
| 15   | 35"     | 33-7/8" | 31-13/16" | 34"     | 32-1/2" | 34"     | 16-1/8" | 18-7/8" | 28-1/2"        | 16 X 25 (2)   |
| 18   | 43-1/8" | 41-7/8" | 33-15/16" | 42"     | 40-1/2" | 42"     | 19-1/8" | 22-1/8" | 36-1/2"        | 20 X 25 (2)   |
| 20   | 49-1/4" | 51-1/8" | 40-1/8"   | 51-1/4" | 49"     | 51-1/4" | 25"     | 25-1/8" | 44-1/2"        | 24 X 30 (2)   |