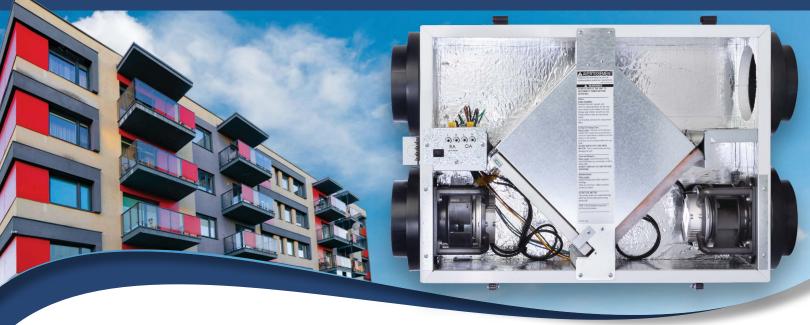

## TRLPe110 & TRLPe110H

**ENERGY RECOVERY VENTILATORS** 

With a growing demand for smaller and more flexible units, we have added the Total Recovery Low Profile with EC motor (TRLPe) to our Total Recovery (TR) series. Designed to fit tight spaces, the TRLPe 110 & TRLPe 110H are the perfect Energy Recovery Ventilators (ERVs) for light commercial buildings, multi-family homes, and residences with low ceilings.

## **FEATURES:**

- Variable speed
- More efficient EC motor
- MERV 13 filters are available
- Can be mounted in any orientation
- Cross-core differential pressure ports
- TRLPe 110 uses line cord power supply
- TRLPe 110H is hard wired, no cord
- Suitable for residential and light commercial applications