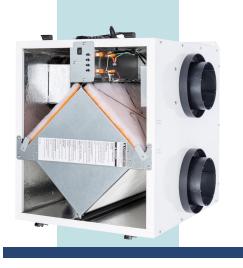

TRe200 + TRe300

Total Recovery Premium ERV

Invest in the best.

Total Recovery Premium, TRe, is the latest edition to S&P USA's line of Energy Recovery Ventilators. TRe can be used in any orientation and features an EC motor for great energy efficiency. Utilize TRe for any residential or light commercial project by individually balancing each airstream to account for variations of duct run lengths.

## **Model Features:**

- More efficient EC motor
- Speed controllable high-speed boost mode
- Low voltage percentage timer and point of use controls
- Individual airstream balancing capability
- Integral test ports
- Suitable for residential and light commercial applications
- Can be mounted in any orientation
- MERV 13 filters are available