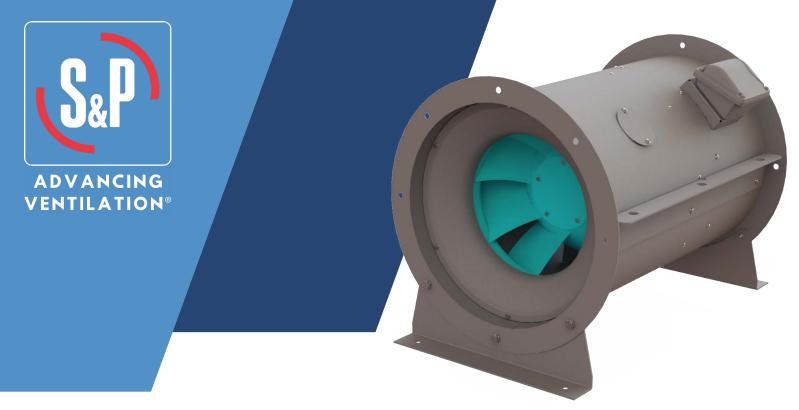

## **Direct Drive Mixed Flow Fans**

SMXDK and SMXDK-HT are even more efficient than our previous models and are available in more sizes and with more motor options to fit your project.

Applications include: parking garages, commercial buildings, warehouses, food retail centers, and educational buildings.

## **MODEL FEATURES**

- SMXDK rated up to 24,500 CFM in static pressure applications up to 6.5" w.g.
- SMXDK available in 10 sizes from 9" to 30" effective diameter wheels
- SMXDK-HT is equipped with high temperature features.
- SMXDK-HT available in 7 sizes from 15" to 30"
- Continuously welded and epoxy coated steel housing
- For indoor/outdoor use
- AMCA Air and Sound Licensed
- cULus Listed