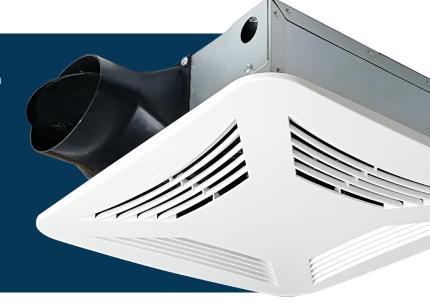

## Premium Choice Series

**Ventilation Fans** 

**XP** Series

The new Premium CHUICE Low Profile AF Series (FOLIAL) features an ultra-low profile fan that allows easy installation into a wall, eliminating the need for a radiation damper to meet fire-resistance requirements in building code. features an ultra-low profile fan that allows easy installation into

## **KEY FEATURES**

- Low profile housing design for easy wall or ceiling installation
- Quiet operation 0.7 to 1.5 sones
- Totally enclosed condenser motor for long life
- Built-in backdraft damper
- Robust steel housing and decorative grille